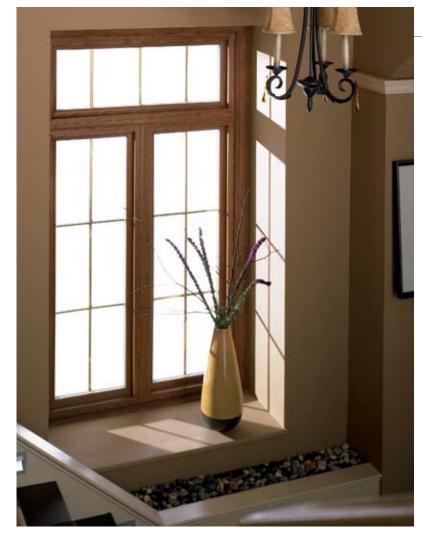

## Illuminating a better way of living.

Platinum

Introduce the warmth and charm of natural light to your home with Prism® by Simonton Platinum windows. Hosting a sleek frame design that complements any style home, Platinum windows combine multiple window styles and options to create any look you desire. But the true beauty of Platinum windows comes in the details that fashion a strong, weather-resistant window which offers maximum energy efficiency. With Platinum windows you'll not only brighten your home, you'll illuminate a whole new way of living.

Platinum Windows

The perfect balance of strength and style come together to create a line of windows like no other. Prism® by Simonton Platinum. Captivating and inviting, as well as rugged and efficient, their beauty transcends the visible and goes much deeper.