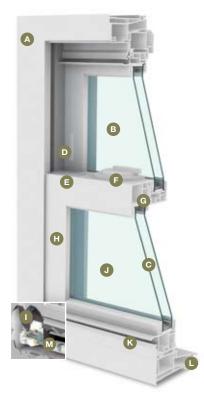

#### Features

- A Fusion-welded Frame and Sash Creates a strong one-piece design that helps prevent air and water infiltration.
- B *ProSolar* Soft Coat Low E Glass Increases thermal efficiency and greatly reduces ultraviolet infiltration.
- Argon Gas Fill Denser than air, Argon gas fills the insulating glass unit for additional insulation against temperature changes.
- **Dual Vent Latches** Provides partial ventilation without opening the sash to its fullest extent.
- **Recessed Tilt Latches** Streamlined latches easily release the sash to tilt in for trouble-free cleaning. (*Double Hung only*)
- **Dual Cam Locks**\* Dual, low-profile, color-matched cam locks secure the window tightly for peace of mind and increased weather resistance.
- **Overlapping and Interlocking Meeting Rail** The patented meeting rail creates an extra tight seal, increasing protection against air and water infiltration.
- Tilt-in/Lift-out Sash Sash tilt in and lift out for easy cleaning of both sides of the window from inside the home. (*Double Hung only*)
- Ostainless Steel Constant Force 3/4" Coil Spring Balance System
  Effortlessly raise and lower your window with this dependable design feature that never needs adjusting. (Double Hung only)
- **Double-strength Glass** Extra-thick glass increases strength and resistance to breakage and includes a standard 3-year Glass Breakage Warranty.
- **Contoured Extruded Lift Rails** Streamlined rails are molded into the sash and will not loosen or break off over time.
- Triple-stepped, Sloped Sill Unique design moves water away from your window and home.
- Pivot Alignment System Creates perfect alignment between the sash and the frame for continuous smooth operation. (Double Hung only)
  Fiberglass Mesh Screen Superior fiberglass mesh is durable and crease resistant. (Not shown)