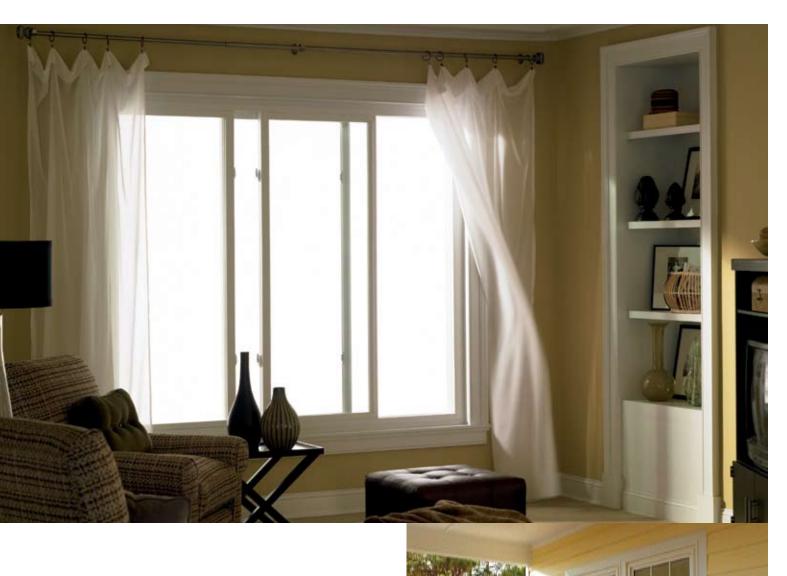

Prism\* windows are designed to meet the low-maintenance demands of today's homeowners.

#### Features

- A Fusion-welded Frame and Sash Creates a strong one-piece design that helps prevent air and water infiltration.
- B *ProSolar* Soft Coat Low E Glass Increases thermal efficiency and greatly reduces ultraviolet infiltration.
- Argon Gas Fill Denser than air, Argon gas fills the insulating glass unit for additional insulation against temperature changes.
- **Dual Vent Latches** Provides partial ventilation without opening the sash to its fullest extent.
- **Recessed Tilt Latches** Streamlined latches easily release the sash to tilt in for trouble-free cleaning. (*Double Hung only*)
- **Dual Cam Locks**\* Dual, low-profile, color-matched cam locks secure the window tightly for peace of mind and increased weather resistance.
- **Overlapping and Interlocking Meeting Rail** The patented meeting rail creates an extra tight seal, increasing protection against air and water infiltration.
- Tilt-in/Lift-out Sash Sash tilt in and lift out for easy cleaning of both sides of the window from inside the home. (*Double Hung only*)
- Ostainless Steel Constant Force 3/4" Coil Spring Balance System
  Effortlessly raise and lower your window with this dependable design feature that never needs adjusting. (Double Hung only)
- **Double-strength Glass** Extra-thick glass increases strength and resistance to breakage and includes a standard 3-year Glass Breakage Warranty.
- **Contoured Extruded Lift Rails** Streamlined rails are molded into the sash and will not loosen or break off over time.
- Triple-stepped, Sloped Sill Unique design moves water away from your window and home.
- Pivot Alignment System Creates perfect alignment between the sash and the frame for continuous smooth operation. (Double Hung only)
  Fiberglass Mesh Screen Superior fiberglass mesh is durable and crease resistant. (Not shown)