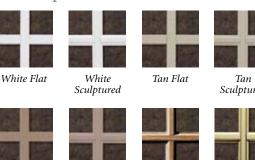

## Styles and Options

Prism® by Simonton windows and doors offer a wide selection of colors, grid styles and patterns to accomplish the look you want.

## Grid Options

Grid Patterns

Colonial

Perimeter

Sculptured

Woodgrain\* Sculptured

# Sculptured

Colors

\*Woodgrain and driftwood are available on all Platinum products excluding the Garden Door

(interior only/

Garden Door

As an ENERGY STAR® partner, Simonton Windows® is committed to meeting the strict criteria of the U.S. Environmental Protection Agency and the U.S. Department of Energy to help conserve energy and reduce heating and cooling costs for all our customers.