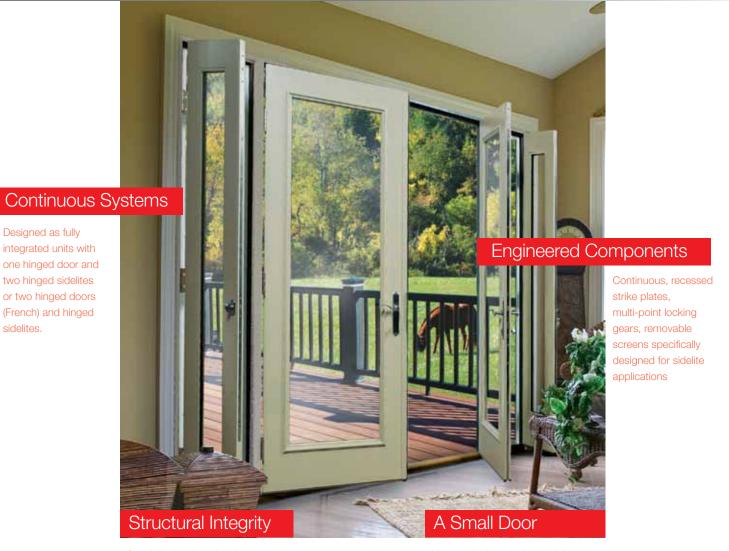

# More than a sidelite with hinges.

As the fastest growing category in hinged entry and patio doors, vented sidelites meet the needs of homeowners seeking ventilation, convenience and aesthetics.

Unlike many retrofit options or rush-to-market choices that simply put hinges on existing sidelites. Currently, Therma-Tru® creates the only continuous, complete fiberglass systems for entry and patio doors that offer deorative glass options.

Specially developed wide patio mullions provide required structural strength for years of dependable operation. Not a swinging window, sidelites are small, narrow doors with sturdy stiles to accommodate anchors for hinges and lock gears.