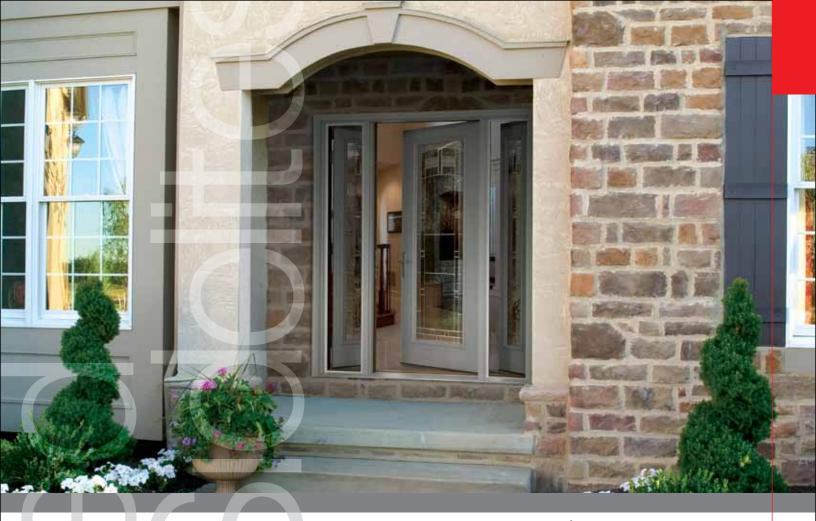

Specially developed wide patio mullions provide required structural strength for years of dependable operation. Not a swinging window, sidelites are small, narrow doors with sturdy stiles to accommodate anchors for hinges and lock gears.

#### Choices... for virtually any rough opening.

The perfect choice for new construction or remodel and replacement, Vented Sidelites work seamlessly in single hinge door or French door applications. Vented Sidelites are available in 12" & 14" sidelite widths for inswing designs.