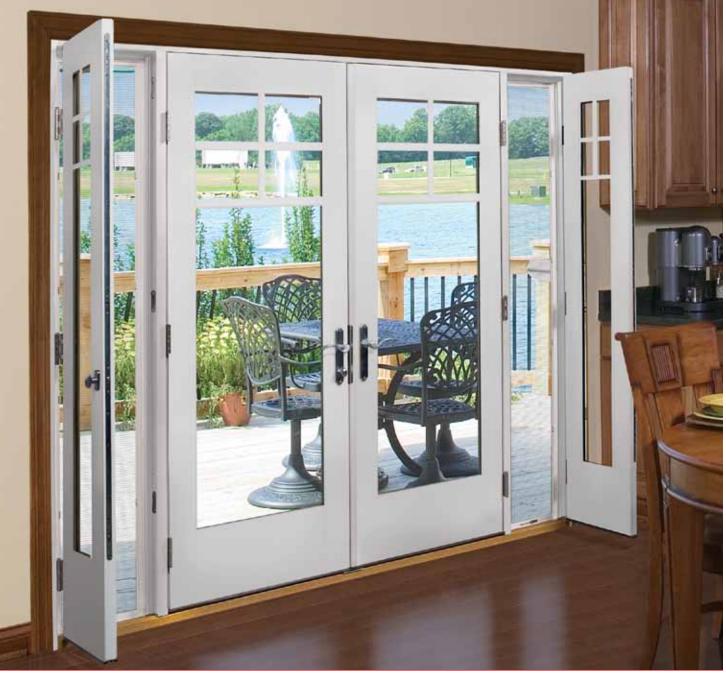

# Vented Sidelites.

There's a difference between a vented sidelite and THE Vented Sidelite.

# More than a sidelite with hinges.

As the fastest growing category in hinged entry and patio doors, vented sidelites meet the needs of homeowners seeking ventilation, convenience and aesthetics.

Unlike many retrofit options or rush-to-market choices that simply put hinges on existing sidelites. Currently, Therma-Tru® creates the only continuous, complete fiberglass systems for entry and patio doors that offer deorative glass options.

### Choices...for entry or patio.

Offer your customers a great entrance they don't have to cover with an unsightly screen door. Let them forget flimsy sliding patio screen doors. Therma-Tru<sup>®</sup> Vented Sidelites are available in Fiber-Classic<sup>®</sup> Oak Collection<sup>™</sup> and Smooth-Star<sup>®</sup> for both entry and patio applications.