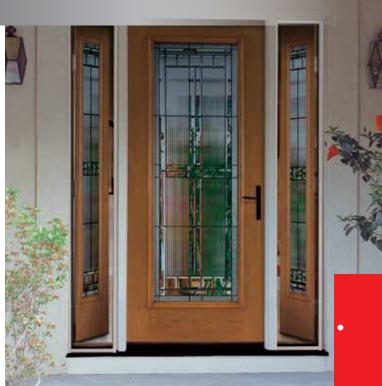

# More than a sidelite with hinges.

As the fastest growing category in hinged entry and patio doors, vented sidelites meet the needs of homeowners seeking ventilation, convenience and aesthetics.

Unlike many retrofit options or rush-to-market choices that simply put hinges on existing sidelites. Currently, Therma-Tru® creates the only continuous, complete fiberglass systems for entry and patio doors that offer deorative glass options.

### Choices...for entry or patio.

Offer your customers a great entrance they don't have to cover with an unsightly screen door. Let them forget flimsy sliding patio screen doors. Therma-Tru<sup>®</sup> Vented Sidelites are available in Fiber-Classic<sup>®</sup> Oak Collection<sup>™</sup> and Smooth-Star<sup>®</sup> for both entry and patio applications.

#### Choices... for virtually any rough opening.

The perfect choice for new construction or remodel and replacement, Vented Sidelites work seamlessly in single hinge door or French door applications. Vented Sidelites are available in 12" & 14" sidelite widths for inswing designs.